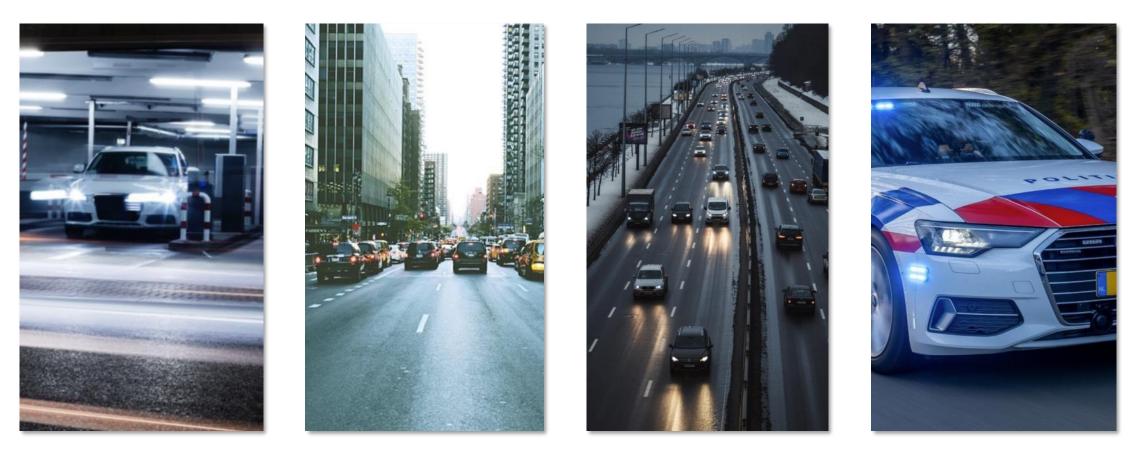

# All types and brands of vehicles

Common cars:

- Renault ZOE
- Peugeot e-208
- KIA Niro
- Nissan Leaf
- Opel Corsa or Mokka
- ... but almost all electric vehicles are possible

- choose your (electric) scan car
- easy ScanGenius ANPR roof bar mounting
- clear view for the driver; freedom and safety

### Mounting system on vehicles

- Easy transfer to replacement vehicle
- Connected to 12V battery of car
- Touchscreen for driver interface