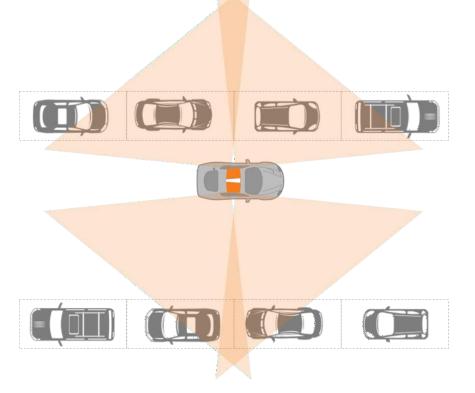

# **High ANPR Performance**

- multiple readings are combined
- all number plates covered at normal driving speed
- automatic license plate processing

arvoo

- > 98% correct ANPR reads
- Number plate, country code and confidence
- For efficient and fair parking enforcement

# Wide Angle Panoramic View

- Suspect view using different viewing angles
- Contextual wide-angle information of the parking situation, including roadsigns and loading activities
- Day and night images for continuous operation