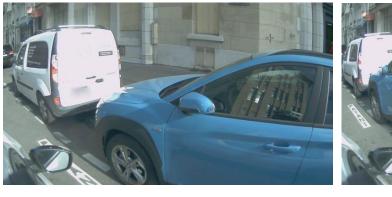

# **High ANPR Performance**

- multiple readings are combined
- all number plates covered at normal driving speed
- automatic license plate processing

arvoo

- > 98% correct ANPR reads
- Number plate, country code and confidence
- For efficient and fair parking enforcement

# Wide Angle Panoramic View

- Suspect view using different viewing angles
- Contextual wide-angle information of the parking situation, including roadsigns and loading activities
- Day and night images for continuous operation

- Blurring in picture as GDPR requirement
- Possibility to remote issuing of parking fine
- Complete evidence pack from ANPR camera system