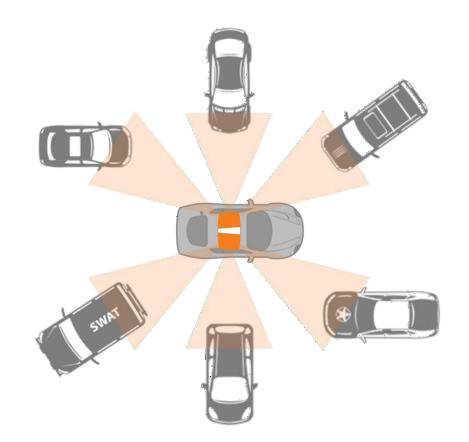

# **High ANPR Performance**

- multiple readings are combined
- all number plates covered at normal driving speed
- automatic license plate processing

arvoo

- > 98% correct ANPR reads
- Number plate, country code and confidence
- For efficient and fair parking enforcement