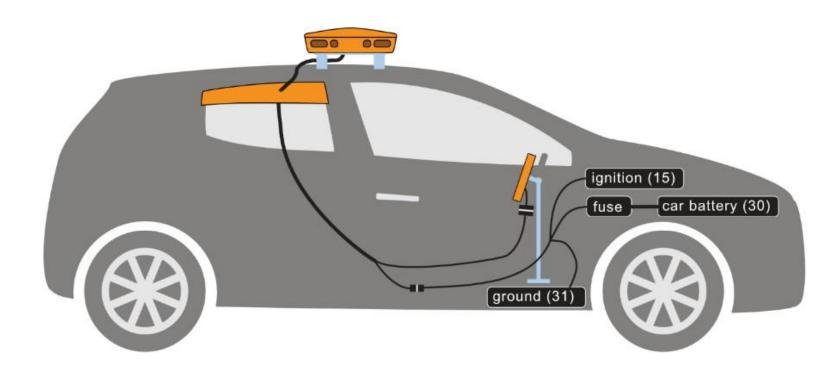

### Mounting system on vehicles

- Easy transfer to replacement vehicle
- Connected to 12V battery of car
- Touchscreen for driver interface