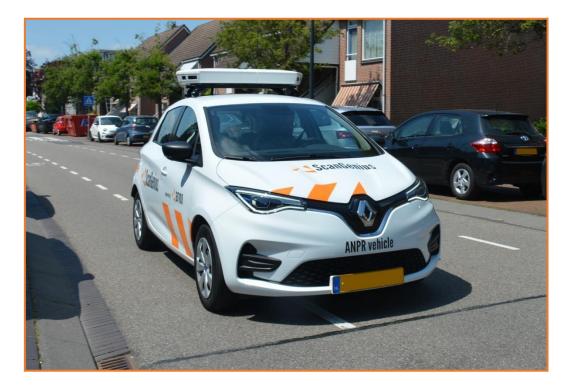

# All types and brands of vehicles

Common cars:

- Renault ZOE
- Peugeot e-208
- KIA Niro
- Nissan Leaf
- Opel Corsa or Mokka
- ... but almost all electric vehicles are possible

- choose your (electric) scan car
- easy ScanGenius ANPR roof bar mounting
- clear view for the driver; freedom and safety

### Mounting system on vehicles

- Easy transfer to replacement vehicle
- Connected to 12V battery of car
- Touchscreen for driver interface