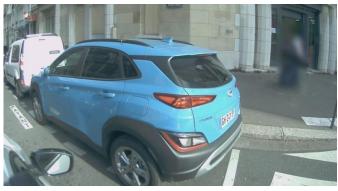

#### **Accurate Location Determination**

- Determine free bays, perform parking analysis
- 3D reconstruction algorithm position of parked car

- 90% Accuracy within 1 meter
- Check whether scanned car is in parking bay
- Efficient parking enforcement

# Wide Angle Panoramic View

- Suspect view using different viewing angles
- Contextual wide-angle information of the parking situation, including roadsigns and loading activities
- Day and night images for continuous operation