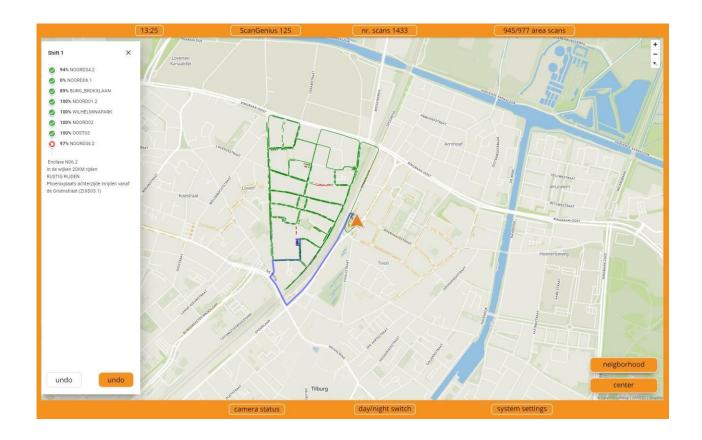

## **Clear Driver Tablet Information**

• Automatic routing information in scanning area

- Individual driver route planning is pushed from a central server to each scan car
  - day and night images for continuous operation