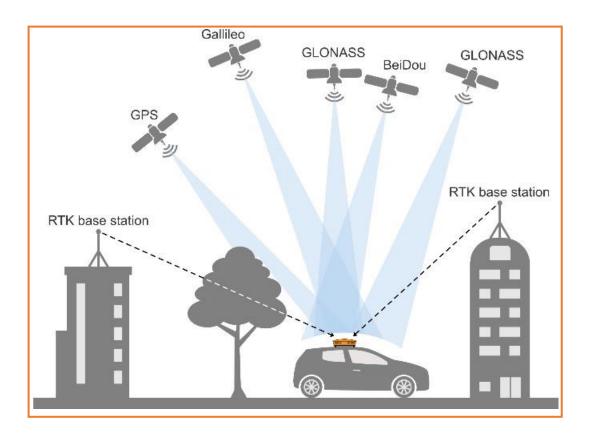

# **High ANPR Performance**

- multiple readings are combined
- all number plates covered at normal driving speed
- automatic license plate processing

arvoo

- > 98% correct ANPR reads
- Number plate, country code and confidence
- For efficient and fair parking enforcement

#### **Accurate Location Determination**

- Determine free bays, perform parking analysis
- 3D reconstruction algorithm position of parked car

- 90% Accuracy within 1 meter
- Check whether scanned car is in parking bay
- Efficient parking enforcement